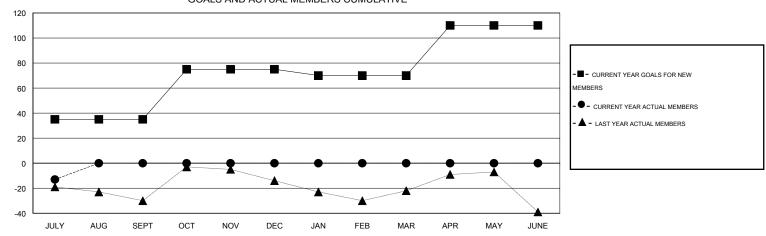

## GOALS AND ACTUAL MEMBERS CUMULATIVE

| DROPPED CLUBS: 0  DROPPED MEMBERS |    | 6 CLUBS OF 43 ADDED 1 OR MORE NEW MEMBERS | GENDER DISTRIBU<br>MALE<br>FEMALE | UTION<br>887 (71.36%)<br>356 (28.64%) |     |
|-----------------------------------|----|-------------------------------------------|-----------------------------------|---------------------------------------|-----|
| DECEASED                          | 0  | CLICK HERE FOR HEALTH                     | FAMILY UNIT MEMBERS               |                                       | 244 |
| CLUB CANCELLED                    | 0  | ASSESSMENT DATA                           |                                   |                                       |     |
| OTHER                             | 22 |                                           | HEAD OF HOUSEHOLD                 | 118                                   |     |
| TOTAL                             | 22 |                                           | NON-HEAD OF HOUSEHOR              | 126                                   |     |

### **LOCATION OHIO**

GMT CA 1

|               |                  | Clubs               |                            |                             |                       |                    | Members                          |                              |                             |  |
|---------------|------------------|---------------------|----------------------------|-----------------------------|-----------------------|--------------------|----------------------------------|------------------------------|-----------------------------|--|
|               | RESU             | LTS FOR 2014-2015   |                            |                             | RESULTS FOR 2014-2015 |                    |                                  |                              |                             |  |
| QUARTER       | NEW CLUB<br>GOAL | ACTUAL NEW<br>CLUBS | ACTUAL<br>DROPPED<br>CLUBS | ACTUAL NET<br>GAIN/<br>LOSS | QUARTER               | NEW MEMBER<br>GOAL | ACTUAL TOTAL<br>MEMBERS<br>ADDED | ACTUAL<br>DROPPED<br>MEMBERS | ACTUAL NET<br>GAIN/<br>LOSS |  |
| JULY/AUG/SEPT | 1                | 0                   | 0                          | 0                           | JULY/AUG/SEPT         | 35                 | 9                                | 22                           | -13                         |  |
| OCT/NOV/DEC   | 1                | 0                   | 0                          | 0                           | OCT/NOV/DEC           | 40                 | 0                                | 0                            | 0                           |  |
| JAN/FEB/MAR   | 0                | 0                   | 0                          | 0                           | JAN/FEB/MAR           | -5                 | 0                                | 0                            | 0                           |  |
| APR/MAY/JUNE  | 1                | 0                   | 0                          | 0                           | APR/MAY/JUNE          | 40                 | 0                                | 0                            | 0                           |  |