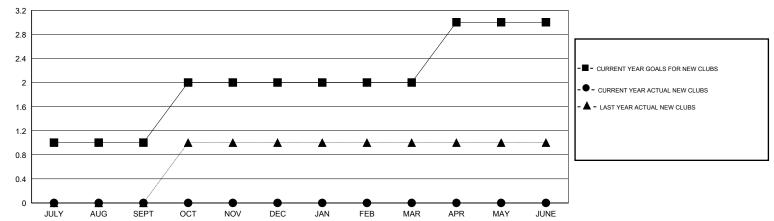

#### GOALS AND ACTUAL NEW CLUBS CUMULATIVE

### **LOCATION OHIO**

GMT CA 1

|               |                  | Clubs               |                            |                             |                       |                    | Members                          |                              |                             |  |
|---------------|------------------|---------------------|----------------------------|-----------------------------|-----------------------|--------------------|----------------------------------|------------------------------|-----------------------------|--|
|               | RESU             | LTS FOR 2014-2015   |                            |                             | RESULTS FOR 2014-2015 |                    |                                  |                              |                             |  |
| QUARTER       | NEW CLUB<br>GOAL | ACTUAL NEW<br>CLUBS | ACTUAL<br>DROPPED<br>CLUBS | ACTUAL NET<br>GAIN/<br>LOSS | QUARTER               | NEW MEMBER<br>GOAL | ACTUAL TOTAL<br>MEMBERS<br>ADDED | ACTUAL<br>DROPPED<br>MEMBERS | ACTUAL NET<br>GAIN/<br>LOSS |  |
| JULY/AUG/SEPT | 1                | 0                   | 0                          | 0                           | JULY/AUG/SEPT         | 35                 | 9                                | 22                           | -13                         |  |
| OCT/NOV/DEC   | 1                | 0                   | 0                          | 0                           | OCT/NOV/DEC           | 40                 | 0                                | 0                            | 0                           |  |
| JAN/FEB/MAR   | 0                | 0                   | 0                          | 0                           | JAN/FEB/MAR           | -5                 | 0                                | 0                            | 0                           |  |
| APR/MAY/JUNE  | 1                | 0                   | 0                          | 0                           | APR/MAY/JUNE          | 40                 | 0                                | 0                            | 0                           |  |